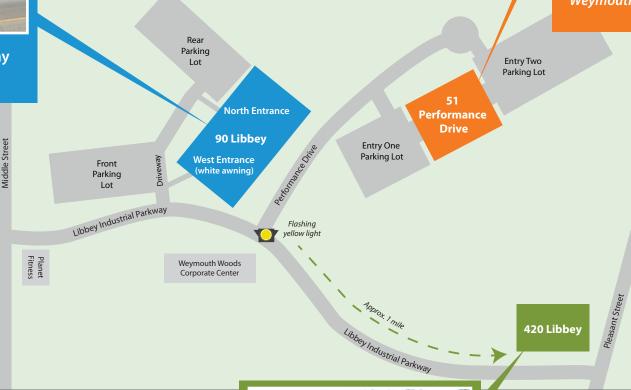

#### For 90 Libbey Industrial Parkway (Libbey Wellness Center)

Follow Libbey Industrial Parkway for 0.2 mile. The building is on the left and is called Libbey Wellness Center. Family Medicine patients/visitors, please drive past the West Entrance to the rear parking lot and enter Suite 106 through the North Entrance. For all other Atrius Health services (Suite 101/201), please park in the lot immediately on your left when you turn in from Libbey Parkway and enter through the West Entrance.

#### For 51 Performance Drive (Weymouth Woods Medical Center)

Drive past 90 Libbey Industrial Parkway on your left and take the first left at the flashing yellow light onto Performance Drive. The building is ahead and called Weymouth Woods Medical Center. For Entry Two services (imaging/physical therapy), continue on Performance Drive to the parking lot toward the rear of the building and enter through the Entry Two doors. Take the elevator or stairs to the second floor for Atrius Health services.

#### For 420 Libbey Industrial Parkway

Follow Libbey Industrial Parkway for one mile. Weymouth MRI is the last building on the left.